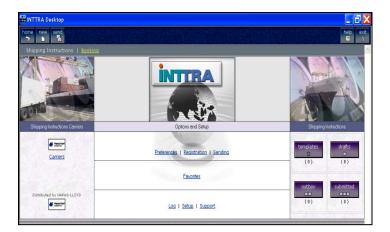

## INTTRA-Desktop Shipping Instruction includes:

- Software solution for convenient organisation of your Shipping Instructions from your PC or Laptop
- Multiple SI creation options available
- Free of cost service for our customers
- Re-use and edit booking data to create new Shipping Instructions
- Support for multiple container and commodity information
- Support for split goods and multi-level packaging
- Data presented in generic Bill of Lading format

## **Your Benefits:**

- Easy way of sending your B/L instructions from your computer directly into the Hapag-Lloyd system
- Just e-mail account needed to submit Shipping Instructions
- Ability to submit e-Shipping Instructions to multiple carriers and carriers not offering e-Business service (universal carrier access)
- Increased work flow efficiencies and faster turn around time
- Improved data accuracy fewer documentation errors, less re-work
- Availability in all major European languages