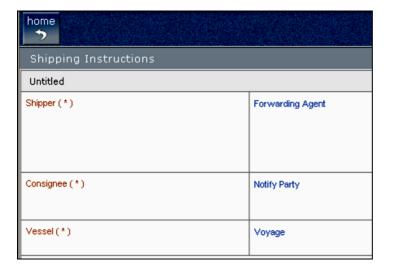

## INTTRA-Desktop Shipping Instruction includes:

- Software solution for convenient organisation of your Shipping Instructions from your PC or Laptop
- Multiple SI creation options available
- Free of cost service for our customers
- Re-use and edit booking data to create new Shipping Instructions
- Support for multiple container and commodity information
- Support for split goods and multi-level packaging
- Data presented in generic Bill of Lading format

## **Your Benefits:**

- Easy way of sending your B/L instructions from your computer directly into the Hapag-Lloyd system
- Just e-mail account needed to submit Shipping Instructions
- Ability to submit e-Shipping Instructions to multiple carriers and carriers not offering e-Business service (universal carrier access)
- Increased work flow efficiencies and faster turn around time
- Improved data accuracy fewer documentation errors, less re-work
- Availability in all major European languages