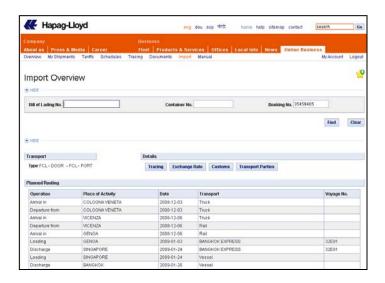

### **Import Overview:**

- Search for shipments based on Bill of Lading number, container number, or booking number.
- In Import Overview, see details about your shipment such as:
- Planned routing and dates
- Release information
- Document information.
- With one click, see additional terminal details, cargo and containers details.
- See if the Arrival Notice has been sent to you and download a pdf copy online.

#### **Additional Import Details:**

- Quick link buttons give you additional details such as:
  - Tracing information
  - Vessel exchange rates
  - Customs references
  - Transport parties.