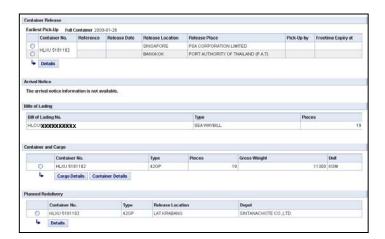

### **Import Overview:**

- Search for shipments based on Bill of Lading number, container number, or booking number.
- In Import Overview, see details about your shipment such as:
- Planned routing and dates
- Release information
- Document information.
- With one click, see additional terminal details, cargo and containers details.
- See if the Arrival Notice has been sent to you and download a pdf copy online.