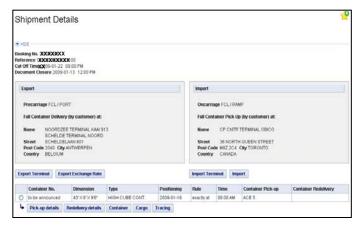

## **Shipment Details:**

- Select Shipment Details from the "My Shipments" screen for additional export and import information.
- See container number, pick-up and redelivery details, as well as cargo cut-off and documentation cut-off dates.