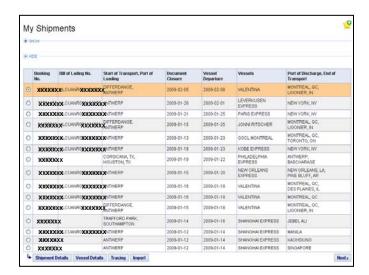

# My Shipments: All your shipr

- All your shipments in one convenient list.
- See details such as departure/arrival for transport and vessel ports, vessel names, and documentation closure date.
- View up to 500 active shipments instantly.
- Have more than 500 active shipments?
   Just limit the search results.
- Switch between Export or Import view.
- With one click, see additional information, such as
  - Shipment details, vessel details, container tracing, and import details
  - Sea waybills and invoices available for download.