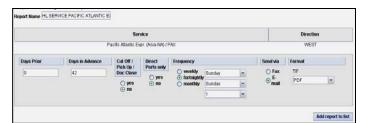

## Easy subscription procedure:

- For single request select "fax / e-mail request" otherwise choose "schedule subscription"
- Add Region Report and select Port of loading and discharge Region and click on Find (up to 10 ports for each).
- Include Cut Off / Pick Up / Doc close. Choose direct or indirect ports (transshipment) as you need it
- Select the frequency of the subscription, e.g. weekly, fortnightly, monthly etc. and your sending criteria's